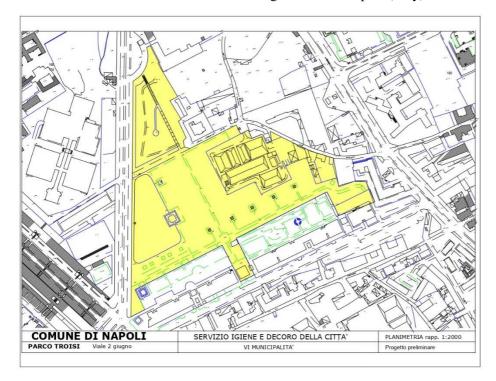

## FOOD-E Pilot (Naples)

Location: Massimo Troisi Park, Viale 2 Giugno, 80146, Naples (Italy)

Figure 1. Massimo Troisi Park layout

Figure 2. Massimo Troisi Park and Pilot location satellite view

Figure 3. Pilot satellite view