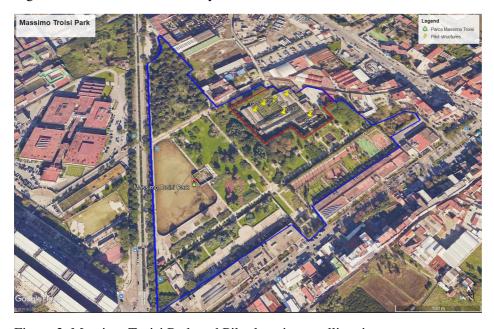

## FOOD-E Pilot (Naples)

Location: Massimo Troisi Park, Viale 2 Giugno, 80146, Naples (Italy)

Figure 1. Massimo Troisi Park layout

Figure 2. Massimo Troisi Park and Pilot location satellite view

Figure 3. Pilot satellite view