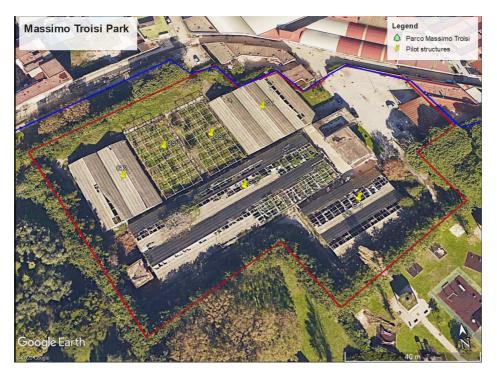

## FOOD-E Pilot (Naples)

Location: Massimo Troisi Park, Viale 2 Giugno, 80146, Naples (Italy)

Figure 1. Massimo Troisi Park layout

Figure 2. Massimo Troisi Park and Pilot location satellite view

Figure 3. Pilot satellite view

Table 1. Pilot Greenhouses and open structures dimensions and relative covered area.

| Structures                      | Length (m) | Width (m) | Area (m²) |
|---------------------------------|------------|-----------|-----------|
| Greenhouse 1 (G1)               | 33.0       | 31.0      | 1,023.0   |
| Greenhouse 2 (G2)               | 22.2       | 33.0      | 726.0     |
| Greenhouse 3 (G3)               | 74.0       | 24.5      | 1,813.0   |
| Greenhouse 4 (G4)               | 34.0       | 23.5      | 799.0     |
| Open Structure 1 (OS1)          | 13.5       | 33.0      | 445.5     |
| Open Structure 2 (OS2)          | 13.5       | 33.0      | 445.5     |
| Total greenhouse area (m²)      |            |           | 4,361.0   |
| Total open structures area (m²) |            |           | 891.0     |
| Total area (m²)                 |            |           | 5,252.0   |